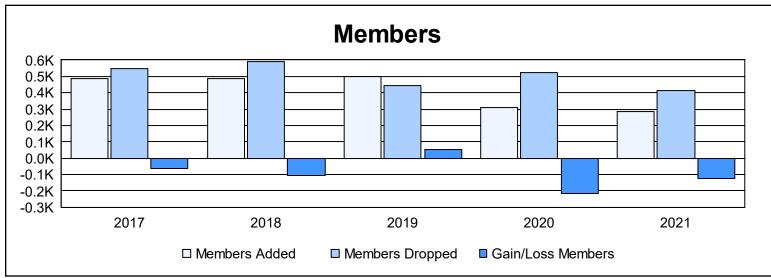

| Year      | New<br>Clubs | Dropped<br>Clubs | Gain/<br>Loss<br>Clubs | New<br>Members | Charter<br>Members | Reinstate<br>Members | Transfer<br>Members | Total<br>Member<br>Added | Total<br>Members<br>Dropped | Gain/<br>Loss<br>Members |
|-----------|--------------|------------------|------------------------|----------------|--------------------|----------------------|---------------------|--------------------------|-----------------------------|--------------------------|
| 2016-2017 | 2            | 4                | -2                     | 382            | 63                 | 19                   | 21                  | 485                      | 549                         | -64                      |
| 2017-2018 | 2            | 5                | -3                     | 385            | 47                 | 46                   | 11                  | 489                      | 592                         | -103                     |
| 2018-2019 | 4            | 5                | -1                     | 308            | 144                | 18                   | 27                  | 497                      | 445                         | 52                       |
| 2019-2020 | 1            | 2                | -1                     | 237            | 24                 | 39                   | 8                   | 308                      | 522                         | -214                     |
| 2020-2021 | 4            | 2                | 2                      | 176            | 96                 | 11                   | 4                   | 287                      | 413                         | -126                     |
| Average   | 3            | 4                | -1                     | 298            | 75                 | 27                   | 14                  | 413                      | 504                         | -91                      |