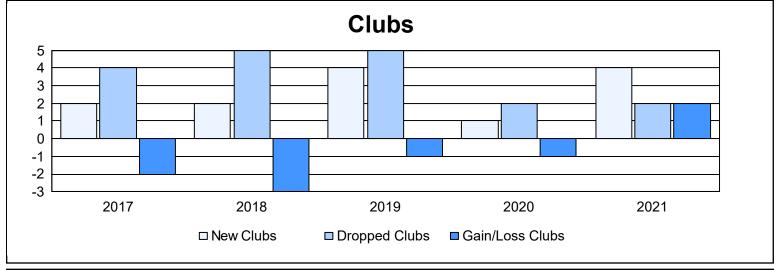

| Year      | New<br>Clubs | Dropped<br>Clubs | Gain/<br>Loss<br>Clubs | New<br>Members | Charter<br>Members | Reinstate<br>Members | Transfer<br>Members | Total<br>Member<br>Added | Total<br>Members<br>Dropped | Gain/<br>Loss<br>Members |
|-----------|--------------|------------------|------------------------|----------------|--------------------|----------------------|---------------------|--------------------------|-----------------------------|--------------------------|
| 2016-2017 | 2            | 4                | -2                     | 382            | 63                 | 19                   | 21                  | 485                      | 549                         | -64                      |
| 2017-2018 | 2            | 5                | -3                     | 385            | 47                 | 46                   | 11                  | 489                      | 592                         | -103                     |
| 2018-2019 | 4            | 5                | -1                     | 308            | 144                | 18                   | 27                  | 497                      | 445                         | 52                       |
| 2019-2020 | 1            | 2                | -1                     | 237            | 24                 | 39                   | 8                   | 308                      | 522                         | -214                     |
| 2020-2021 | 4            | 2                | 2                      | 176            | 96                 | 11                   | 4                   | 287                      | 413                         | -126                     |
| Average   | 3            | 4                | -1                     | 298            | 75                 | 27                   | 14                  | 413                      | 504                         | -91                      |